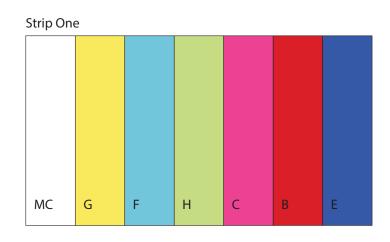

# **INSTRUCTIONS** Strip One

With MC, cast on 130 sts. **Do not** join. Working back and forth across needle in rows, proceed as follows:

Knit every row (garter st), noting first row is WS. Cont in garter st until work from beg measures 8" [20.5 cm], ending on a WS row. Break MC. Join G. Cont in garter st until work from beg measures 16" [40.5 cm], ending on a WS row. Break G. Join F. Cont in garter st until work from beg measures 24" [61 cm], ending on a WS row. Break F. Join H. Cont in garter st until work from beg measures 32"

[81.5 cm], ending on a WS row. Break H. Join C. Cont in garter st until work from beg measures 40" [101.5 cm], ending on a WS row. Break C. Join B. Cont in garter st until work from beg measures 48" [122 cm], ending on a WS row. Break B. Join E. Cont in garter st until work from beg measures 56" [142 cm], ending on a RS row. Cast off knitwise.